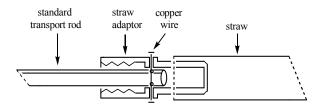

2. Connect the straw adapter to the standard transport rod by inserting a piece of copper buss wire through the aligned holes.

3. Once the straw adapter is secure to the rod, place a straw on the straw adapter.