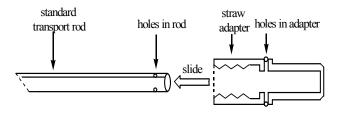

## **Connecting a Straw Adapter to the Standard Transport Rod**

1. Slide the straw adapter (Part #4084-234) onto the standard transport rod until the holes in the adapter are aligned with the holes in the end of the standard transport rod.

**Note:** The straw adapter's internal threads don't match the threads of the standard transport rod. Disregard the straw adapter's threads since the inner diameter of the straw adapter is large enough to accommodate the standard transport rod.