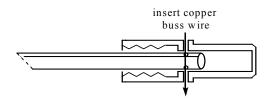

2. Connect the straw adapter to the standard transport rod by inserting a piece of copper buss wire through the aligned holes.

3. Once the straw adapter is secure to the rod, place a straw on the straw adapter.